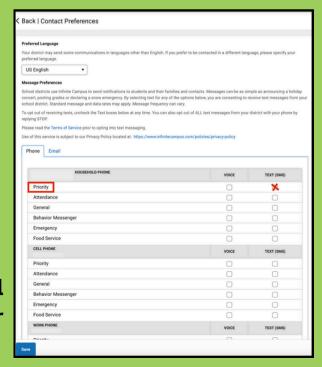

3 STEP Check the boxes next to each message category for which you would like to receive a text message or voice message.

Weather related notifications such as school closings, early outs, and late starts fall under the <u>Priority</u> category. You must check one of

the boxes for Priority to receive weather related notifications. If you do not check a box, you will not receive the weather related notifications.