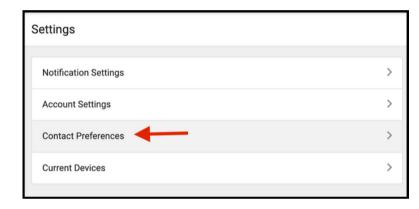

https://forms.gle/XKMdSWdM6CRtAC1L6

1 STEP After logging into your parent portal, click on the user menu located in the right hand corner of the screen.
Choose Settings.

2 STEP

Click on Contact Preferences.